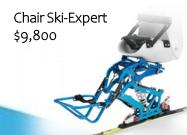

Using an advanced algorithm, we have successfully implemented dynamic rotating and sliding motions. Achieve sharp turning movements and has lift-up lock mechanism. Seat bucket and ski base not provided.