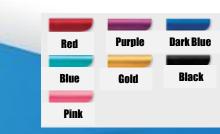

This is a top-of-the-line system specific for sliding on snow . Very durable and made for competitions. Seat bucket and ski base not provide. \*Lift-up lock mechanism not available for this model.

Option Sub Item: \$1,380 Outrigger(super light) Frame Color Options 7 Alumite Colors: \$600(Up charge)