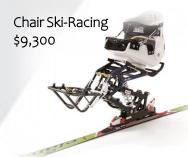

This is a top-of-the-line system specific for sliding on snow . Very durable and made for competitions. Seat bucket and ski base not provide. \*Lift-up lock mechanism not available for this model.

Option Sub Item: \$1,380 Outrigger(super light) Frame Color Options 7 Alumite Colors: \$600(Up charge)